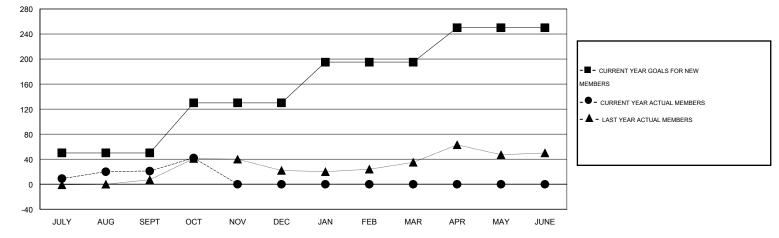

## LOCATION TANZANIA

GMT CA 6-Afi

|                       |                  | Clubs     |                  |                  | Members               |                    |                                     |                    |                  |
|-----------------------|------------------|-----------|------------------|------------------|-----------------------|--------------------|-------------------------------------|--------------------|------------------|
| RESULTS FOR 2015-2016 |                  |           |                  |                  | RESULTS FOR 2015-2016 |                    |                                     |                    |                  |
| QUARTER               | NEW CLUB<br>GOAL | NEW CLUBS | DROPPED<br>CLUBS | NET<br>GAIN/LOSS | QUARTER               | NEW MEMBER<br>GOAL | CHARTER AND<br>NEW MEMBERS<br>ADDED | DROPPED<br>MEMBERS | NET<br>GAIN/LOSS |
| JULY/AUG/SEPT         | 1                | 0         | 0                | 0                | JULY/AUG/SEPT         | 50                 | 73                                  | 52                 | 21               |
| OCT/NOV/DEC           | 2                | 0         | 1                | -1               | OCT/NOV/DEC           | 80                 | 36                                  | 15                 | 21               |
| JAN/FEB/MAR           | 1                | 0         | 0                | 0                | JAN/FEB/MAR           | 65                 | 0                                   | 0                  | 0                |
| APR/MAY/JUNE          | 1                | 0         | 0                | 0                | APR/MAY/JUNE          | 55                 | 0                                   | 0                  | 0                |