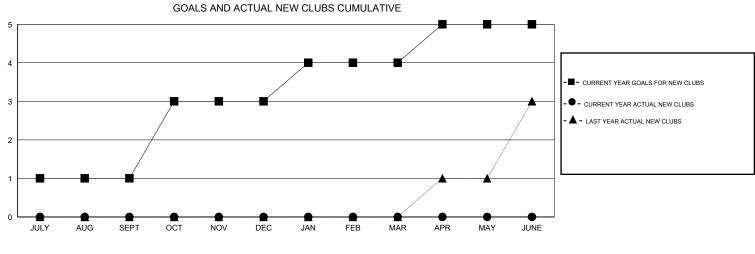

## LOCATION TANZANIA

GMT CA 6-Afi

|                       |                  | Clubs     |                  |                  | Members               |                    |                                     |                    |                  |
|-----------------------|------------------|-----------|------------------|------------------|-----------------------|--------------------|-------------------------------------|--------------------|------------------|
| RESULTS FOR 2015-2016 |                  |           |                  |                  | RESULTS FOR 2015-2016 |                    |                                     |                    |                  |
| QUARTER               | NEW CLUB<br>GOAL | NEW CLUBS | DROPPED<br>CLUBS | NET<br>GAIN/LOSS | QUARTER               | NEW MEMBER<br>GOAL | CHARTER AND<br>NEW MEMBERS<br>ADDED | DROPPED<br>MEMBERS | NET<br>GAIN/LOSS |
| JULY/AUG/SEPT         | 1                | 0         | 0                | 0                | JULY/AUG/SEPT         | 50                 | 73                                  | 52                 | 21               |
| OCT/NOV/DEC           | 2                | 0         | 1                | -1               | OCT/NOV/DEC           | 80                 | 36                                  | 15                 | 21               |
| JAN/FEB/MAR           | 1                | 0         | 0                | 0                | JAN/FEB/MAR           | 65                 | 0                                   | 0                  | 0                |
| APR/MAY/JUNE          | 1                | 0         | 0                | 0                | APR/MAY/JUNE          | 55                 | 0                                   | 0                  | 0                |